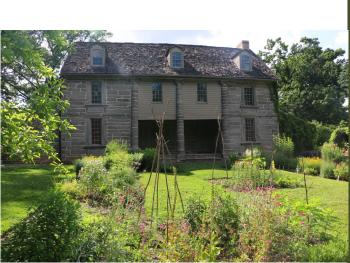

## Town and Country Garden Club of Lancaster

invites you to a Bus Trip to Gardens in the Bucks County Area

Shofuso Japanese House and Garden,

Stoneleigh and John Bartram's House and Garden

Wednesday, September 12, 2018